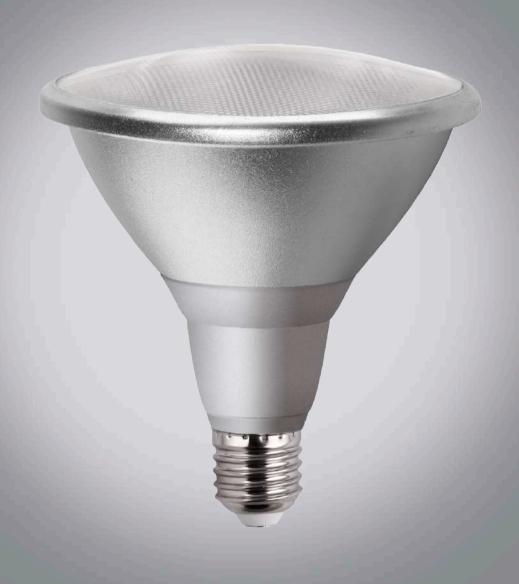

## LED External PAR 38 Lamps

The LED External Par 38 Lamps are ideal for all accent lighting applications. Often used on the exterior of premises to give a warm welcoming feel on walkways, paths, entrance, lobbies and gardens.

- New LED PAR38 lamps provide energy efficient accent lighting
- Suitable for outdoor use in a certified IP rated fixture
- Long life of 30,000 hours
- Low maintenance costs
- Sustainable lighting technology

Clear

H 130mm Ø121mm

| Code                                                     | Lamp Туре                                  | CCT   | Lm   | Dim     | V   | Hours |
|----------------------------------------------------------|--------------------------------------------|-------|------|---------|-----|-------|
| Non Dimmable                                             |                                            |       |      |         |     |       |
| 05650                                                    | 15W LED PAR38 External Non Dim - ES, Clear | 2700K | 1300 | Non Dim | 240 | 30000 |
| Suitable for outdoor use in a certified IP rated fixture |                                            |       |      |         |     |       |